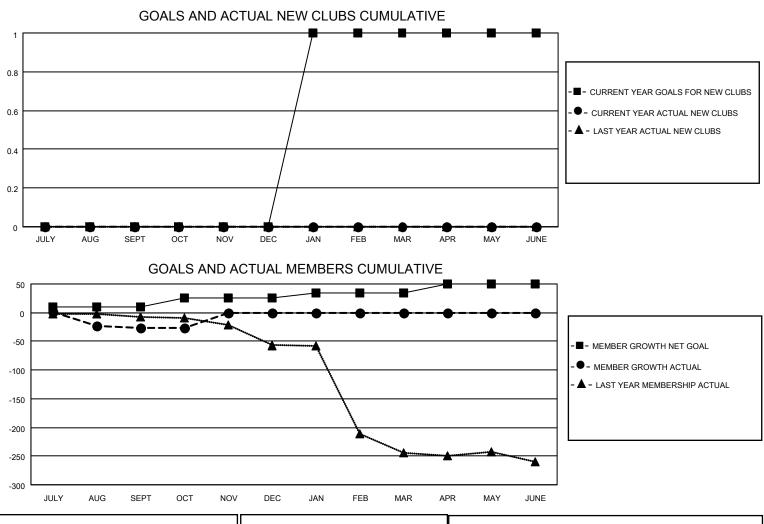

## LOCATION REPUBLIC OF NORTH MACEDONIA

District 132

Results as of: 10/31/2021

| Clubs                 |               |           |               | Members               |                         |                         |                                                    |
|-----------------------|---------------|-----------|---------------|-----------------------|-------------------------|-------------------------|----------------------------------------------------|
| RESULTS FOR 2021-2022 |               |           |               | RESULTS FOR 2021-2022 |                         |                         |                                                    |
| QUARTER               | NEW CLUB GOAL | NEW CLUBS | DROPPED CLUBS | QUARTER               | IBER GROWTH NET<br>GOAL | MEMBER GROWTH<br>ACTUAL | DROPPED<br>MEMBERS ACTUAL<br>(including transfers) |
| JULY/AUG/SEPT         | 0             | 0         | 3             | JULY/AUG/SEPT         | 10                      | 8                       | 34                                                 |
| OCT/NOV/DEC           | 0             | 0         | 0             | OCT/NOV/DEC           | 15                      | 1                       | 2                                                  |
| JAN/FEB/MAR           | 1             | 0         | 0             | JAN/FEB/MAR           | 10                      | 0                       | 0                                                  |
| APR/MAY/JUNE          | 0             | 0         | 0             | APR/MAY/JUNE          | 15                      | 0                       | 0                                                  |